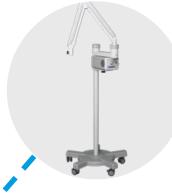

## DENTAL MICROSCOPE

# **OP-Dent 5 Portable**



## OP-Dent 5 Portable: 1 HEAD → 1,2,3... CLINICS

### Support in clinic A



The model **OP-Dent 5 Portable** is a competitive solution, which allows the specialist to work with his microscope in several clinics.

The specialist carries the microscope head, and the clinics acquire only the support, thus, achieving substantial cost savings.



Support in clinic **B** 











#### **TROLLEY CASE:**

- Head

- Inclinable binocular

- LED light source

- Beam splitter

- Photographic camera

- Counterweight



#### OPTOMIC ESPAÑA S.A.

Madroño, 4. E-28770 Colmenar Viejo. Madrid, Spain Tel: +34 91 804 44 44 export@optomic.com www.optomic.com





Optomic - Ref. F255ENG23