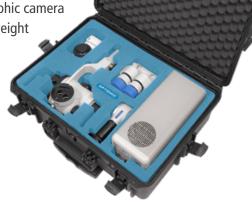

#### **TROLLEY CASE:**

- Head

- Inclinable binocular

- LED light source

- Beam splitter

- Photographic camera

- Counterweight