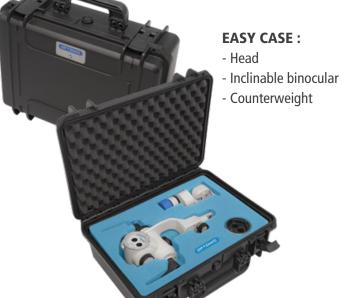

#### **TROLLEY CASE:**

- Head

- Inclinable binocular

- LED light source

- Beam splitter

- Photographic camera

- Counterweight