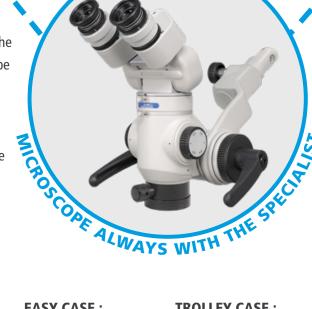

#### **TROLLEY CASE:**

- Head

- Inclinable binocular

- LED light source

- Beam splitter

- Photographic camera

- Counterweight