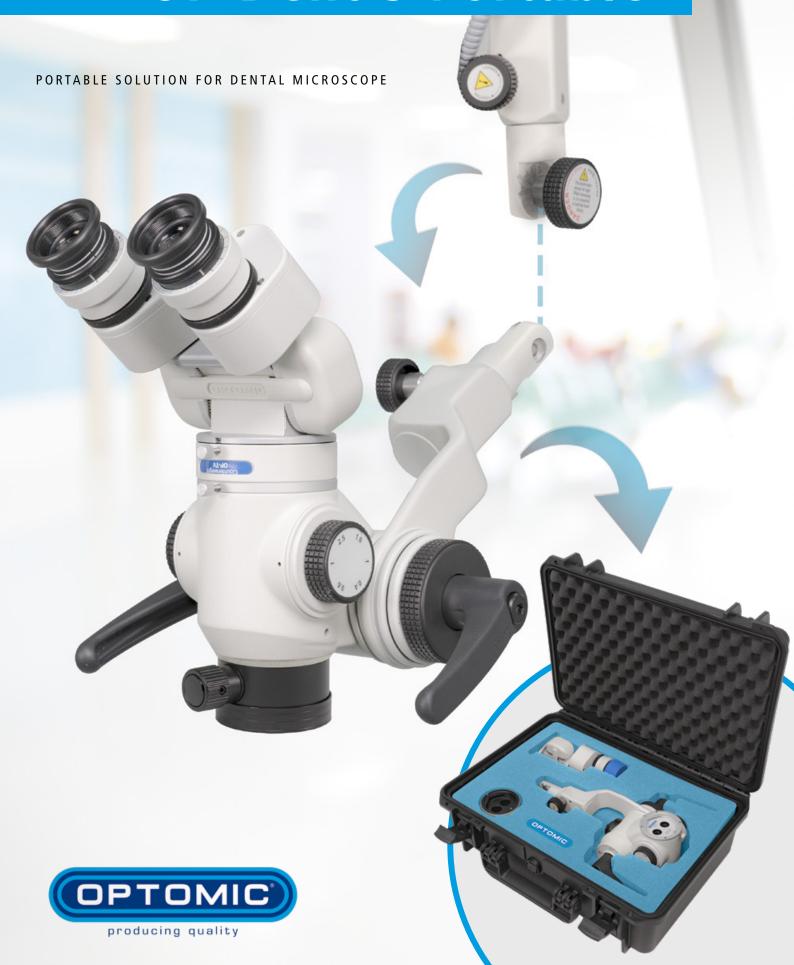

## DENTAL MICROSCOPE

# **OP-Dent 5 Portable**

## OP-Dent 5 Portable: 1 HEAD → 1,2,3... CLINICS

### Support in clinic A

The model **OP-Dent 5 Portable** is a competitive solution, which allows the specialist to work with his microscope in several clinics.

The specialist carries the microscope head, and the clinics acquire only the support, thus, achieving substantial cost savings.

#### **TROLLEY CASE:**

- Head

- Inclinable binocular

- LED light source

- Beam splitter

- Photographic camera

- Counterweight